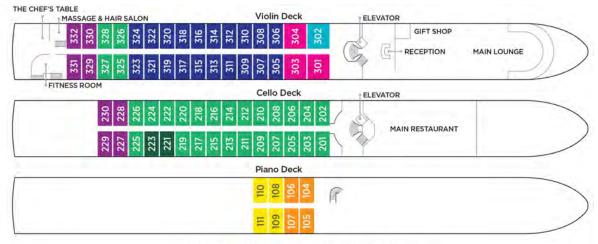

| -        |                                               |
|----------|-----------------------------------------------|
| Category | Deck / Stateroom / Size                       |
| Suite    | Violin / French Balcony - 255 sq. ft.         |
| A+       | Violin / French Balcony - 225 sq. ft.         |
| А        | Violin / French Balcony - 170 sq. ft.         |
| В        | Violin & Cello / French Balcony - 170 sq. ft. |
| С        | Violin & Cello / French Balcony - 170 sq. ft. |
| D        | Piano / Fixed Windows - 170 sq. ft.           |
| Е        | Piano / Fixed Windows - 170 sq. ft.           |
| Single   | Cello / French Balcony - 140 sq. ft.          |

Note: Elevator does not reach the Sun Deck or Piano Deck