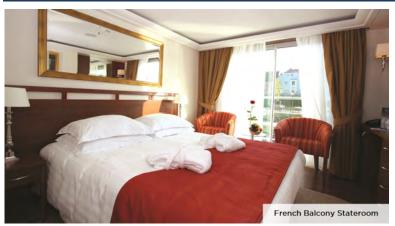

| -        |                                               |
|----------|-----------------------------------------------|
| Category | Deck / Stateroom / Size                       |
| Suite    | Violin / French Balcony - 255 sq. ft.         |
| A+       | Violin / French Balcony - 225 sq. ft.         |
| А        | Violin / French Balcony - 170 sq. ft.         |
| В        | Violin & Cello / French Balcony - 170 sq. ft. |
| С        | Violin & Cello / French Balcony - 170 sq. ft. |
| D        | Piano / Fixed Windows - 170 sq. ft.           |
| Е        | Piano / Fixed Windows - 170 sq. ft.           |
| Single   | Cello / French Balcony - 140 sq. ft.          |