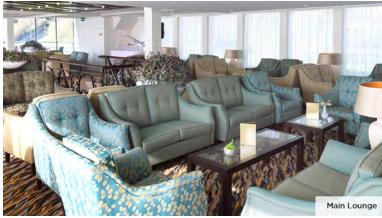

### **ONBOARD FEATURES:**

- » Panoramic Lounge with bar, piano and dance floor
- » Walking track, Sun Deck whirlpool and fitness room
- » Hair salon and massage services (additional costs apply)
- » Entertainment-On-Demand with high-speed Internet, movies, music and English-language TV
- » Marble bathrooms, multi-jet showers, soothing bath products, cotton bathrobes, slippers and hair dryer
- » Generous closet and storage space with in-room safe
- » Individually controlled air conditioning in stateroom